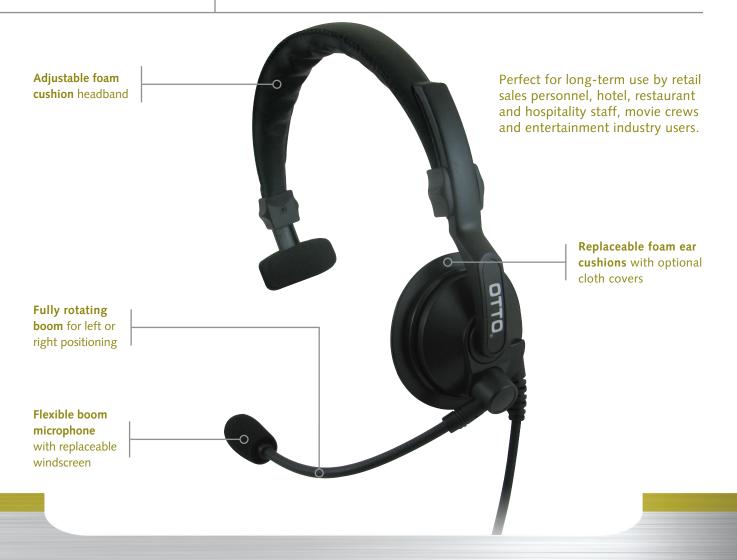

## **HEADSET**

The **Lightweight Padded headset** sets the standard in performance, reliability and durability for lightweight headsets. The headset allows for high clarity, discreet two-way radio communications. Comfortable lightweight padding delivers additional comfort necessary for extended wear and is ideal for users working in active, moderate noise environments. An in-line push-to-talk option is also available.