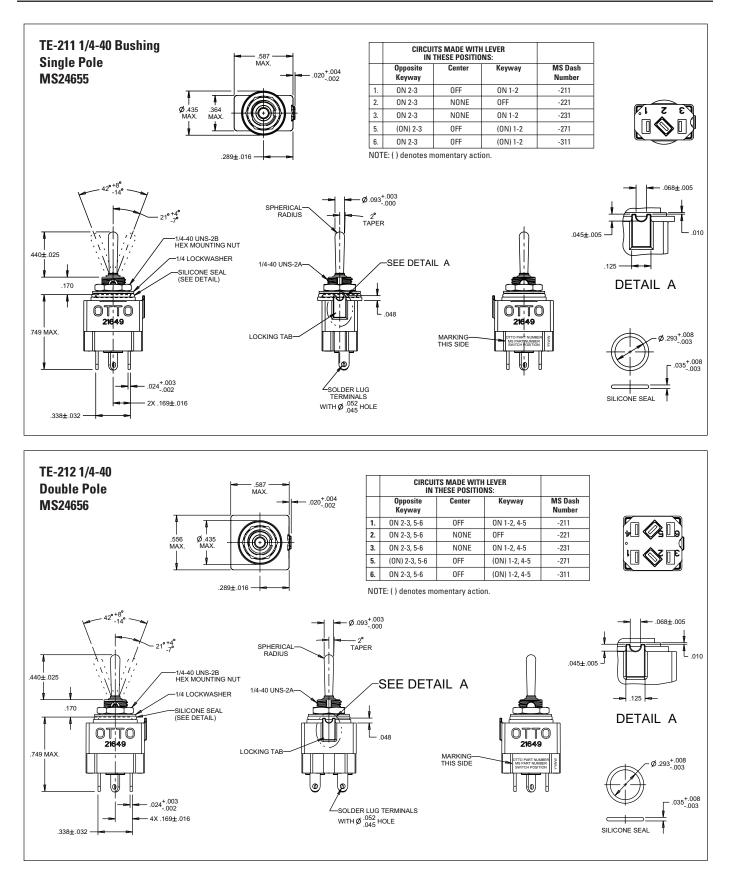

This environmentally sealed switch is available in single and double pole configurations with 15/32 or 1/4-40 bushings. The TE series is ideal in applications for dry circuits, low level and power switching applications.

### **Features:**

- Positive action miniature toggle
- Wiping action contacts
- Momentary & maintained toggle action
- Panel mount
- Solder lug termination
- Single & double pole
- Sealed per MIL-DTL-8834
- MIL qualified MS90310-211/221/231/271/311 MS90311-211/221/231/271/311 MS24655-211/221/231/271/311 MS24656-211/221/231/271/311/331/341/351
- RoHS compliant
- Black matte finish available. Contact factory.

1/4-40 Bushing Style

15/32-32 Bushing Style

| Load                  | Sea Level<br>@ 28VDC | Sea Level<br>@ 115VAC, 60Hz                                                    | Sea Level<br>@ 115VAC, 400Hz | Sea Level<br>Low Level @ 5mV |
|-----------------------|----------------------|--------------------------------------------------------------------------------|------------------------------|------------------------------|
| Resistive             | 5A                   | 2A                                                                             | 3A                           | 25mA                         |
| Inductive             | 1A                   | 1A                                                                             | 2A                           | 25mA                         |
| Electrical Life:      |                      | 20,000 cycles                                                                  |                              |                              |
| Mechanical Life:      |                      | 40,000 cycles                                                                  |                              |                              |
| Seal:                 |                      | Per MIL-DTL-8834                                                               |                              |                              |
| Operating Temp Range: |                      | -55°C to +71°C                                                                 |                              |                              |
| MATERIALS:            |                      |                                                                                |                              |                              |
| Handle:               |                      | Stainless steel with lusterless finish                                         |                              |                              |
| Bushing:              |                      | Zinc alloy (15/32) or stainless steel                                          |                              |                              |
| Cover:                |                      | Zinc alloy or stainless steel                                                  |                              |                              |
| Mounting Hardware:    |                      | Hex nuts, lockwasher and keyway washer.<br>Silicone panel seal when applicable |                              |                              |

Optional Panel Seal Gasket for 15/32-32 bushing P/N C710196 per MIL. P/N M5423/16-01 NOTE: ( ) denotes momentary action.