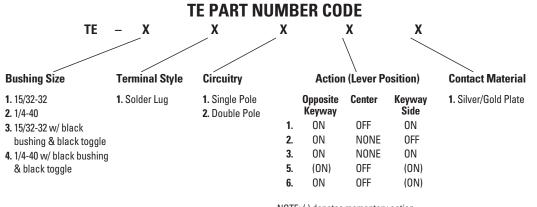

### COMMERCIAL & MIL MINIATURE TOGGLE

#### POSITIVE ACTION NON-TEASIBLE TOGGLE

The TE series is a MIL qualified, snap-action, non-teasible, positive make and break, panel mount toggle switch.

The positive action mechanism assures that the switch will actuate even when actuated very slowly. A silicone seal protects the contact area from contaminants such as dust, moisture and sand. All metal components are corrosion resistant and designed to exceed all military requirements.

This environmentally sealed switch is available in single and double pole configurations with 15/32 or 1/4-40 bushings. The TE series is ideal in applications for dry circuits, low level and power switching applications.

### **Features:**

- Positive action miniature toggle
- Wiping action contacts
- Momentary & maintained toggle action
- Panel mount
- Solder lug termination
- Single & double pole
- Sealed per MIL-DTL-8834
- MIL qualified MS90310-211/221/231/271/311 MS90311-211/221/231/271/311 MS24655-211/221/231/271/311 MS24656-211/221/231/271/311/331/341/351
- RoHS compliant
- Black matte finish available. Contact factory.