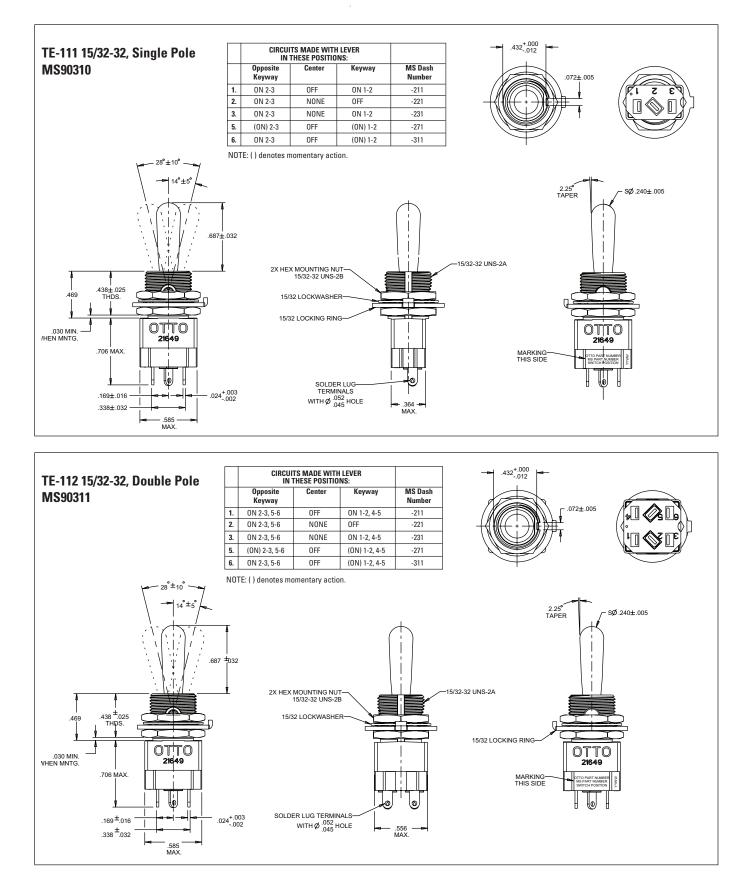

### **Features:**

- Positive action miniature toggle
- Wiping action contacts
- Momentary & maintained toggle action
- Panel mount
- Solder lug termination
- Single & double pole
- Sealed per MIL-DTL-8834
- MIL qualified MS90310-211/221/231/271/311 MS90311-211/221/231/271/311 MS24655-211/221/231/271/311 MS24656-211/221/231/271/311/331/341/351
- RoHS compliant
- Black matte finish available. Contact factory.

Optional Panel Seal Gasket for 15/32-32 bushing P/N C710196 per MIL. P/N M5423/16-01 NOTE: ( ) denotes momentary action.